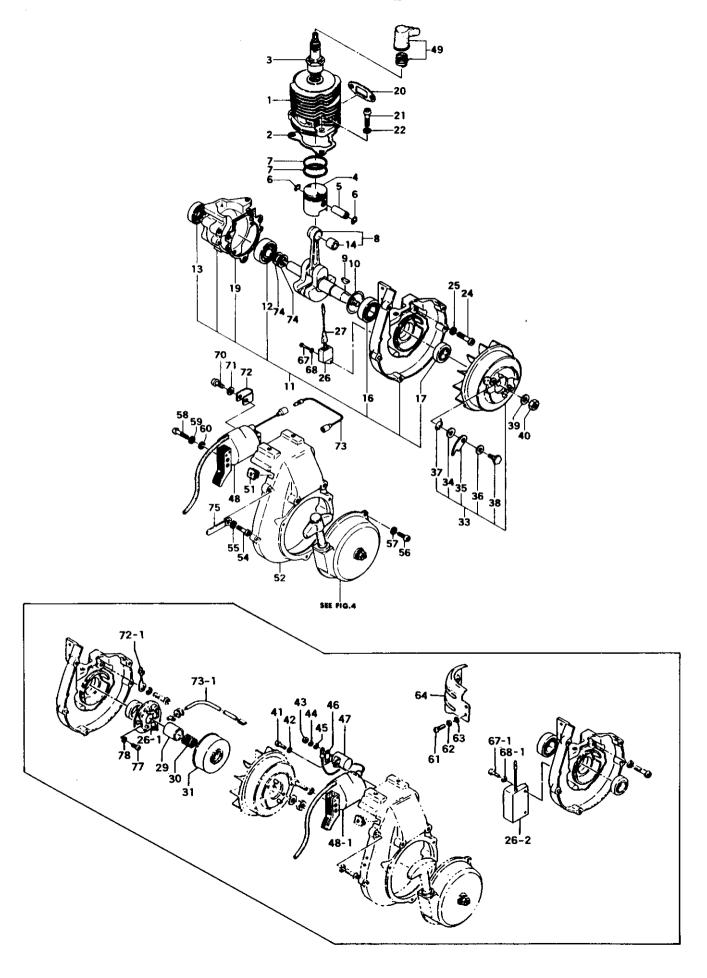

### FIG.1 ENGINE

|                | JER                              |                                                        |                                             |        |           |              | 7                  | 1 145     |
|----------------|----------------------------------|--------------------------------------------------------|---------------------------------------------|--------|-----------|--------------|--------------------|-----------|
| REF            | NER PARTIER                      | PARTHAME                                               | /                                           | \$     |           |              | SERVA NE           | R REMARKS |
| 1-001<br>1-002 | 002-00500-804                    | CYLINDER COMP.<br>CYLINDER GASKET                      | 1                                           | Ĺ      |           |              |                    |           |
| 1-003          | 018-00502-200                    | SPARK PLUG BM6A                                        | 11                                          |        |           |              |                    | •         |
| 1-004          | 031-00500-200                    | PISTON                                                 | 1                                           |        |           |              |                    |           |
| 1-005          | 037-00000-200                    | PISTON PIN 9X24<br>PISTON PIN CIRCLIP                  | 1 2                                         |        |           |              |                    |           |
| 1-007          | 041-00000-200                    |                                                        | 1                                           | ].     |           |              |                    |           |
| 1-007          | 041-00000-200                    |                                                        | 2                                           | I      | -H1<br>H1 |              | 00                 | ,         |
| 1-008          | 046-00532-802                    | CRANK SHAFT COMP.                                      | 2                                           |        | - D O     | 187          | 79                 |           |
| 1-008          | 048-00573-800<br>  068-02000-200 | CRANK SHAFT COMP.<br>WOOD-RUFF KEY 3X13X5              |                                             | N      | Do        | 187          | 80-                |           |
| 1-010          |                                  | CRANK SHAFT WASHER 15.2X22                             | li                                          |        |           |              |                    |           |
| 1-011          | 072-00531-900                    | CRANK CASE ASS'Y                                       | 1                                           | R      | -D0       | 187          | 79                 |           |
| 1-011          | 072-00557-900                    | CRANK CASE ASS'Y                                       | 1                                           |        |           |              | 80-                |           |
| 1-012          |                                  | BALL BEARING #6201, 32NH/OD<br>OIL SEAL 12287          | 1                                           |        |           |              |                    |           |
| 1-014          | 038-00000-200                    | PISTON PIN BUSHING                                     | $\begin{vmatrix} 1 \\ 1 \\ 1 \end{vmatrix}$ | M      |           |              |                    | RLA       |
| 1-016          | 999-61600-200                    | BALL BEARING #6002, 32NH/OD                            | 1                                           |        |           |              |                    |           |
| 1-017          |                                  | OIL SEAL 15257                                         | 1                                           |        |           |              |                    |           |
| 1-019          |                                  | CRANK CASE GASKET<br>NUFFLER GASKET                    | 1                                           |        |           |              |                    |           |
| 1-021          | 990-11060-201                    |                                                        | 3                                           | M      |           |              |                    |           |
| 1-021          | 990-11060-181                    | SCREV 6X18                                             | 3 3                                         | "      |           |              |                    |           |
| 1-022          | 992-10060-012                    | S. VASHER B                                            | 3                                           |        |           |              |                    |           |
| 1-024          | 990-11060-221                    |                                                        | 3                                           |        |           |              |                    |           |
| 1-025          | 992-10060-012<br>  159-20702-900 | S.VASHER B<br> CONTACT BREAKER ASS'Y                   | 3                                           |        | -00       | 187          | 70                 |           |
| 1-026,2        | 159-21401-871                    | IGNITOR COMP. TTI-1E                                   | li                                          | N      | -F0       |              |                    |           |
| 1-026          | 159-21401-872                    | IGNITOR COMP. TTI-1F<br>IGNITOR LEAD WIRE COMP., R110M | 1                                           | H      |           |              | 72-<br>72-         |           |
|                |                                  |                                                        |                                             |        | FU        | 200          | 172-               |           |
| 1-029          | 246-20701-201                    | NAGNETO CAM<br> CAM SUPPORT SPRING                     | 11                                          | D      |           |              | 80-<br>80-         |           |
| 1-031          | 191-00501-201                    | CONTACT POINT COVER                                    | i                                           | D      |           |              | 80-                |           |
| 1-033          |                                  | MAGNETO ROTOR ASS'Y                                    | 1                                           |        |           |              |                    |           |
| 1-034          | 992-01050-011<br>788-00801-203   |                                                        | 2 2                                         |        |           |              |                    |           |
| 1-028          | 822-00801-200                    | CTARTED DAUG CUIM A CT                                 |                                             |        |           |              |                    |           |
| 1-036          | 790-00601-200                    | STARTER PAUL SHIM 0.6T<br>STARTER PAUL SPRING          | 2                                           |        |           |              |                    |           |
| 1-038          | 793-10200-200                    | ISTEP BOLT                                             | 2                                           | R      | -B0       |              |                    |           |
| 1-038          | 793-10200-201<br>793-10200-202   | ISTEP BOLT                                             | 2                                           | D      | -J0       | 752<br>752   | 60<br>61-          |           |
| 1-039          | 065-00000-200                    | FLYWHEEL WASHER                                        | ī                                           | •      |           |              |                    |           |
| 1-040          | 066-00000-200                    | FLYWHEEL NUT 12                                        | 1                                           |        |           |              |                    |           |
| 1-041          | 990-11040-081                    |                                                        | 1                                           | D      |           |              | 80-                |           |
| 1-042          | 992-10040-012<br>991-01030-011   |                                                        |                                             | D<br>D |           |              | 80 <i>-</i><br>80- |           |
| 1-044          | 992-10030-012                    | S. VASHER 3                                            | 1                                           | D      | DO        | 187          | 80-                |           |
| 1-045          | 992-01030-011                    | AVZHEK 3                                               | 1                                           | D      | DO        | 187          | 80-                | İ         |
|                | 205-00501-200                    |                                                        |                                             | D      |           |              | 80-                |           |
| 1-047          | 177-20701-801                    | CONDENSER COMP. IGNITION COIL COMP.                    | 1                                           | D      |           |              | 80-                |           |
| 1-048          | 167-20741-800                    | IGNITION COIL COMP.                                    | 1                                           | N      | -DO       |              | 79<br>80-          |           |
| 1-049          | 157-04000-900<br>202-10200-201   | SPARK PLUG CAP ASS'Y                                   | 1                                           |        |           |              |                    |           |
| 1 1            |                                  |                                                        | 1                                           |        |           |              |                    |           |
|                |                                  | FAN CASE LIGHT ORANGE                                  |                                             | I      | -CO       |              |                    |           |
|                | 990-11050-201                    | FAN CASE, LIGHT ORANGE<br>SCREW 5X20                   | 1 3                                         |        | LU        | <b>3</b> 5 3 | 85-                |           |
| 1-055          | 992-10050-012                    | S. VASHER 5                                            | 3                                           |        |           |              | :                  |           |
|                | 990-11040-101<br>992-10040-012   |                                                        | 3                                           |        |           |              |                    |           |
|                | 990-11050-201                    |                                                        | 1 1                                         | ار     |           |              | Ţ                  |           |
| 1-058          | 990-11050-401                    | SCREW 5X40                                             | 2 2                                         | Ħ      |           |              |                    | ]         |
|                | 992-10050-012                    | IS. VASHER 5                                           | 2                                           | _      |           |              |                    |           |
| - To be co     | ont'd —                          |                                                        |                                             |        |           |              |                    |           |

| RET HER PARTER                                                        | PARTUANE                                       | ST. SERVINER REMARKS                         |
|-----------------------------------------------------------------------|------------------------------------------------|----------------------------------------------|
| 1-060 992-00050-011<br>1-061 990-11040-081                            | SHALL WASHER 5                                 | 2<br>3 D C064123-                            |
| 1-082 992-10040-012                                                   |                                                | 3 D C064123-                                 |
| 1-063 992-01040-011<br>1-064 132-00502-201                            | FLASH PAN                                      | 3 D C064123-<br>1 D C064123-                 |
| 1-067.1 990-11040-161<br>1-067 990-11040-081<br>1-068.1 992-10040-012 | SCREV 4X8                                      | 2   -F020571<br>1   N   F020572-<br>-F020571 |
| 1-068 992-10040-012                                                   | S. VASHER 4                                    | 1 -F020572                                   |
| 1-070                                                                 | SCREW 4X8                                      | 1 N<br>1 N D018780-                          |
|                                                                       | SMALL WASHER 4                                 | 1 N D018780-<br>-D018779                     |
| 1-072 198-00701-200                                                   |                                                | 1                                            |
|                                                                       | PRINARY CORD COMP., SPECIAL STOP CORD COMP.    | 1 N D018780-<br>1 -D018779<br>1 N D018780-   |
| 1-074 070-00601-201<br>1-075 198-01046-900                            | CRANK SHAFT VASHER 12.2X18<br>CORD CLANP ASS'Y | 2<br>1 I -F186220                            |
| 1-075   198-05015-800<br>1-077   990-11040-081                        | CORD CLAMP COMP.                               | 1 F186221-<br>2 D D018780-                   |
| 1-078 992-01040-011                                                   |                                                | 2 D D018780-                                 |
|                                                                       |                                                |                                              |
|                                                                       |                                                |                                              |
|                                                                       |                                                |                                              |
| :                                                                     |                                                |                                              |
|                                                                       |                                                |                                              |
|                                                                       |                                                |                                              |
|                                                                       |                                                |                                              |
|                                                                       |                                                |                                              |
|                                                                       |                                                |                                              |
|                                                                       |                                                |                                              |
|                                                                       |                                                |                                              |
|                                                                       |                                                |                                              |
|                                                                       |                                                |                                              |
|                                                                       |                                                |                                              |
|                                                                       |                                                |                                              |
|                                                                       |                                                |                                              |
|                                                                       |                                                |                                              |
|                                                                       |                                                |                                              |
|                                                                       |                                                |                                              |